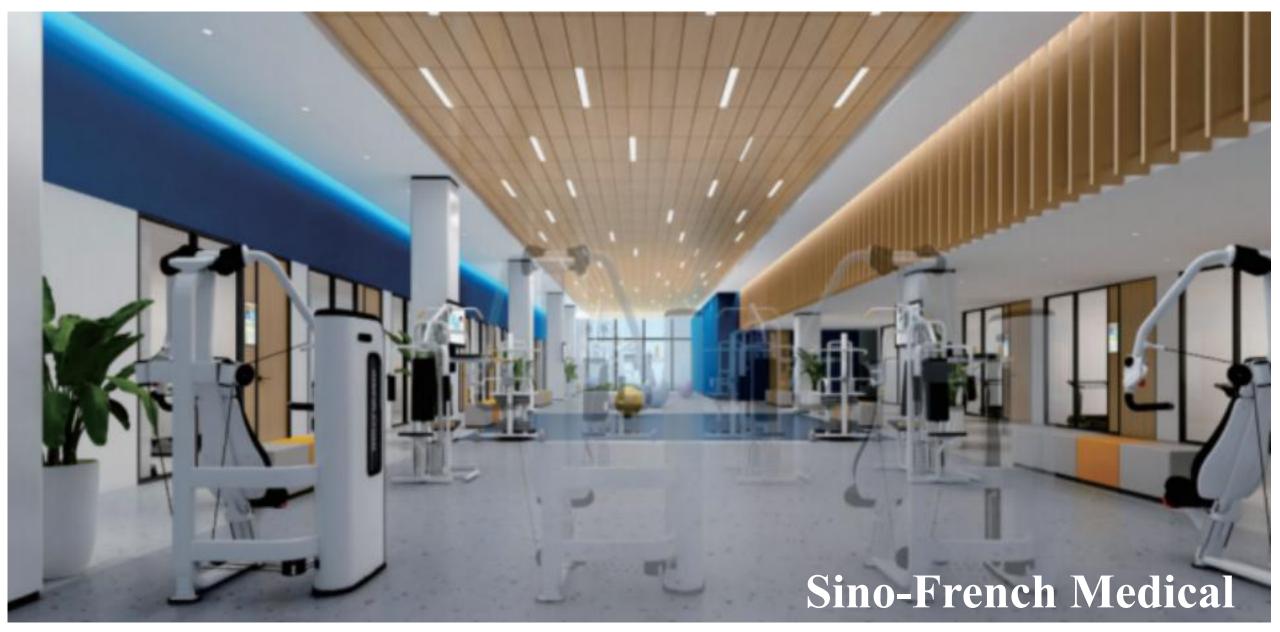

#### **Consists**

- -Sino-French Medical Rehabilitation Center
- -Boao Super Hospital of TCM
- -EaseHeal Wellness Resort

#### **Service layout**

- Rehabilitation of nerves system injury, sports injury, cardiovascular diseases and postoperative rehabilitation for oncology patients
- -Medical tourism service, FIT, Group, Conventional, Incentive travel, etc
- Profound natural and traditional medicine\alternatives, more than TCM