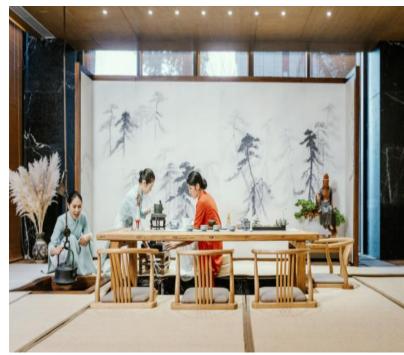

#### **Consists**

- -Sino-French Medical Rehabilitation Center
- -Boao Super Hospital of TCM
- -EaseHeal Wellness Resort

#### **Service layout**

- Rehabilitation of nerves system injury, sports injury, cardiovascular diseases and postoperative rehabilitation for oncology patients
- -Medical tourism service, FIT, Group, Conventional, Incentive travel, etc
- Profound natural and traditional medicine\alternatives, more than TCM

# EaseHeal